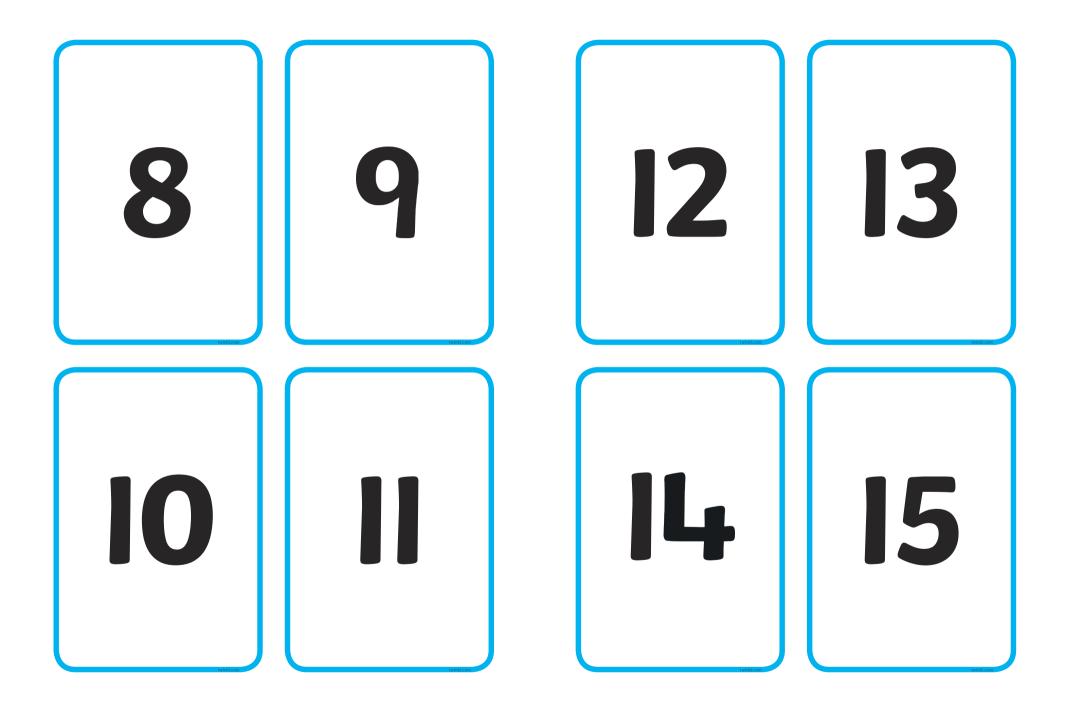

The resources below (nos. 1-5) can be found in the Maths Toolbox list on the school website <u>https://mrc.naxxar.skola.edu.mt/</u>. All resources should be labelled and laminated:

- 1. Dice (please stick on cardboard, cut and assemble into a cube)
- 2. 2 ten frames (cut from each other; you should have 2 separate rectangles)
- 3. Number grid
- 4. Number line (only 1 number line is needed; cut, laminate and label with child's name)
- 5. Number Cards 1-20 (please cut each number individually in order to have 20 cards. Write your child's name on each number card. Place in a amall button folder.
- 6. Box of dominoes
- 7. Set of playing cards
- Real money in a labelled purse/pouch: