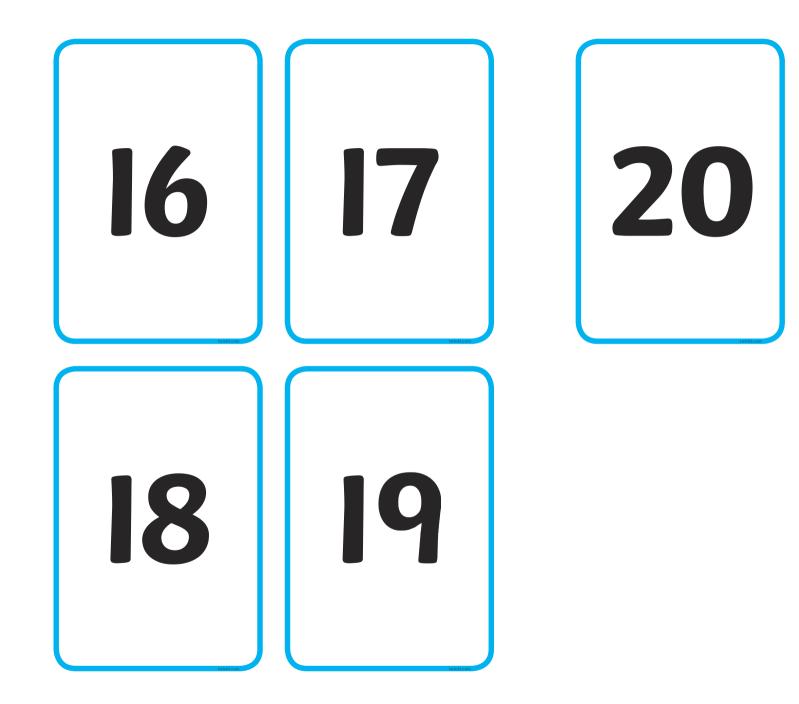

The resources below (nos. 1-5) can be found in the Maths Toolbox list on the school website <u>https://mrc.naxxar.skola.edu.mt/</u>. All resources should be labelled and laminated:

- 1. Dice (please stick on cardboard, cut and assemble into a cube)
- 2. 2 ten frames (cut from each other; you should have 2 separate rectangles)
- 3. Number grid
- 4. Number line (only 1 number line is needed; cut, laminate and label with child's name)
- 5. Number Cards 1-20 (please cut each number individually in order to have 20 cards. Write your child's name on each number card. Place in a amall button folder.
- 6. Box of dominoes
- 7. Set of playing cards
- Real money in a labelled purse/pouch: