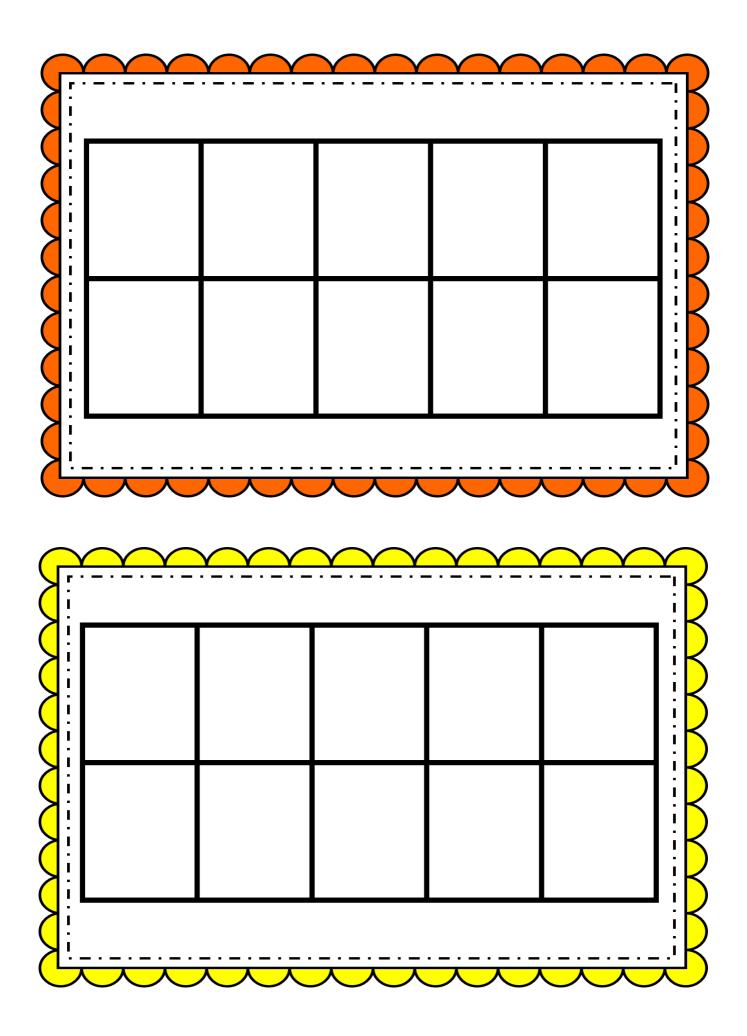

The resources below (nos. 1-5) can be found in the Maths Toolbox list on the school website <u>https://mrc.naxxar.skola.edu.mt/</u>. All resources should be labelled and laminated:

- 1. Dice (please stick on cardboard, cut and assemble into a cube)
- 2. 2 ten frames (cut from each other; you should have 2 separate rectangles)
- 3. Number grid
- 4. Number line (only 1 number line is needed; cut, laminate and label with child's name)
- 5. Number Cards 1-20 (please cut each number individually in order to have 20 cards. Write your child's name on each number card. Place in a amall button folder.
- 6. Box of dominoes
- 7. Set of playing cards
- Real money in a labelled purse/pouch: