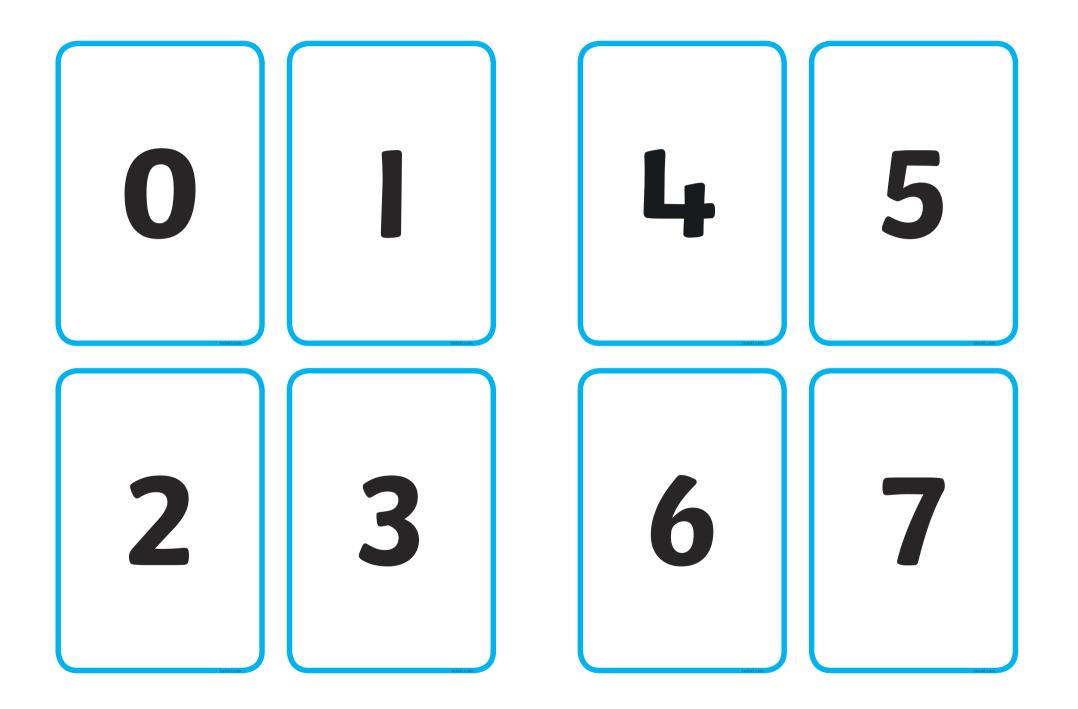

The resources below (nos. 1-5) can be found in the Maths Toolbox list on the school website <u>https://mrc.naxxar.skola.edu.mt/</u>. All resources should be labelled and laminated:

- 1. Dice (please stick on cardboard, cut and assemble into a cube)
- 2. 2 ten frames (cut from each other; you should have 2 separate rectangles)
- 3. Number grid
- 4. Number line (only 1 number line is needed; cut, laminate and label with child's name)
- 5. Number Cards 1-20 (please cut each number individually in order to have 20 cards. Write your child's name on each number card. Place in a amall button folder.
- 6. Box of dominoes
- 7. Set of playing cards
- Real money in a labelled purse/pouch: