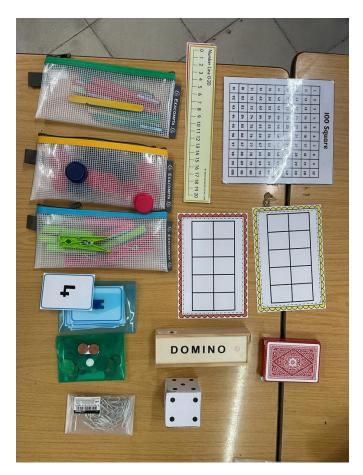

All items are to be sent in the A4 zip folder.

This is a photo of an ideal Maths tool kit. All resources organised in a way which all children can take out and clean up independently.

Thanks for your cooperation.